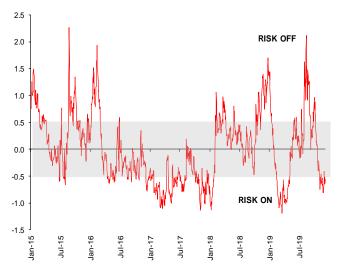

## **Market Themes/Strategy**

- Despite some hopeful comments from both sides on Monday US Agriculture Secretary Perdue saying the upcoming tariffs is unlikely to be imposed, China Assistant Commerce Minister Ren said China hopes to conclude the Phase 1 deal as soon as possible – the market perhaps focused on the removal of foreign technologies from Chinese government offices as a net negative, turning overall risk sentiment slightly negative.
- Global equities were softer and UST curve flattened. The FXSI (FX Sentiment Index) ticked higher within Risk-On territory, denoting a small pullback in positivity.
- With that, the AUD and NZD edged lower against the USD. However, the USD was flat to softer against the likes of the EUR and JPY. Meanwhile, the GBP continues to stay elevated on either side of the 1.3150 level. Overall, the major pairs held tight ranges ahead of Sino-US tariff implementation date (Sunday, 15 December).
- Ahead of Sunday, we may be reduced to headline watching and catching minor shifts in the sentiment. Risk-related plays should stay in consolidation mode, pending further news-flow. Prefer a tactical play for a lower EUR-GBP before the UK elections, but stay wary of a GBP reversal post-election, especially if the results prove the polls wrong.

### **FX Sentiment Index**