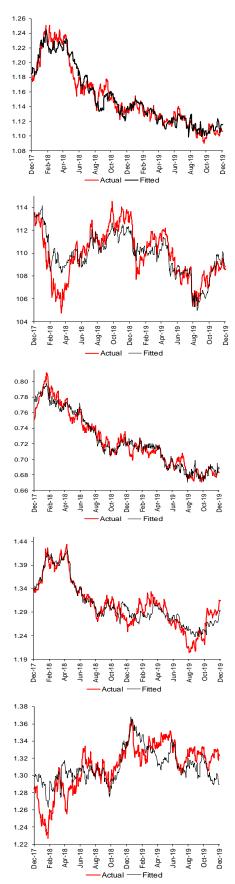

### **EUR-USD**

**Consolidate.** Expect the pair to be in consolidative mode so long as the tight 1.1040 - 1.1080 range holds. Some slight bias for the pair to edge higher in the near term, but the headway should be limited to 1.1080/00 for now. Initial downside support at the 55-day MA (1.1046).

### **USD-JPY**

**Topping out.** The short-term implied valuations point to further downside bias, but the floor at 108.40/50 remains firm. Expect more downside momentum to build if that level is breached, but note a lack of drivers for the pair to probe significantly lower, unless the Sino-US headlines turn south.

### AUD-USD

**Base build.** The 0.6810/20 floor remains firm despite repeated tests, and may hold for now, especially if there are no negative headline developments going forward. Topside capped at 0.6860 for now.

### **GBP-USD**

**Angling higher.** Upside momentum remains strong for the GBP-USD ahead of the elections as the pair seeks to move further north of the 200-week MA (1.3097). Given the stretched valuations and technicals, we do not rule out a bounce in the near term. Prefer to express GBP-strength through a lower EUR-GBP on a tactical basis.

#### **USD-CAD**

**Range.** The USD-CAD dipped lower, with optimism over the USMCA keeping the pair (and USD-MXN) suppressed in the near term. Expect the pair to exhibit some downside bias for now, as it eases off from the top of recent ranges.